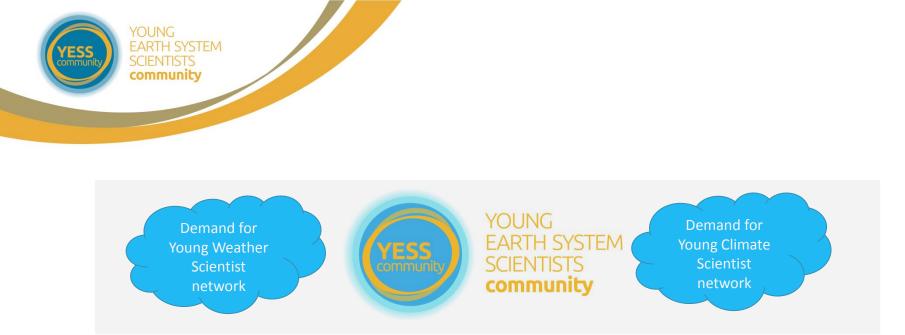

#### **Earth System Scientists**

- Earth System Science science is interdisciplinary but university and institutional structures are discipline based.
- Classical alumni networks are institution or discipline based, there is no other ESS community.
- There has been an explosion of graduate students in the last decade, career pathways are getting more and more diverse.

#### YESS

- Initiates and strengthens **collaboration** across institutional and local boundaries
- Provides **opportunities** for direct personal contact at meetings and conferences
- Runs a web page for its members that is a non-public online community network
- Allows promotion and exchange of ongoing activities