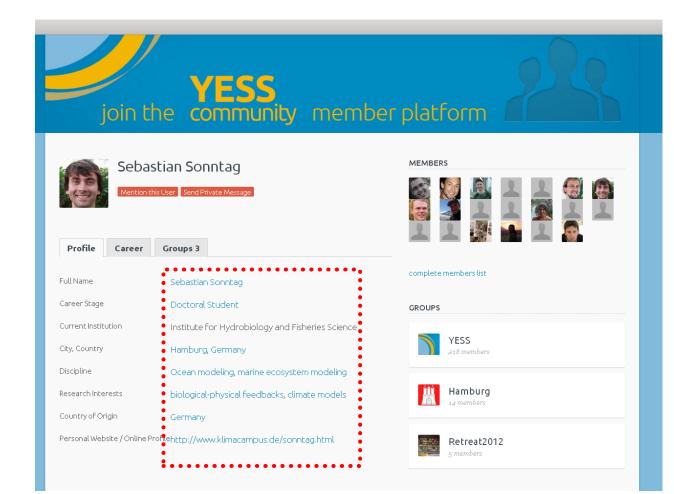

## join the community member platform

Mention this User Send Private Message

|              | Profile         | Career           | Groups 3                        |                     |  |  |
|--------------|-----------------|------------------|---------------------------------|---------------------|--|--|
|              |                 |                  |                                 |                     |  |  |
|              | Full Name       |                  | Sebastian Sonntag               |                     |  |  |
| Career Stage |                 |                  | Doctoral Student                | Doctoral Student    |  |  |
|              | Current Institu | ution            | Institute for Hydrobiology ar   | d Fisheries Science |  |  |
|              | City, Country   |                  | Hamburg, Germany                |                     |  |  |
|              | Discipline      |                  | Ocean modeling, marine ecos     | system modeling     |  |  |
|              | Research Inte   | rests            | biological-physical feedbacks   | , climate models    |  |  |
|              | Country of Or   | igin             | Germany                         |                     |  |  |
|              | Personal Web    | site / Online Pr | ofilehttp://www.klimacampus.de/ | sonntag.html        |  |  |

# Join the community member platform

Aention this User Send Private Message

| Profile         | Career           | Groups 3       |                                       |
|-----------------|------------------|----------------|---------------------------------------|
|                 |                  |                |                                       |
| Full Name       |                  | Sebastian      | Sonntag                               |
| Career Stage    |                  | Doctoral       | Student                               |
| Current Institu | ution            | Institute f    | or Hydrobiology and Fisheries Science |
| City, Country   |                  | Hamburg        | Germany                               |
| Discipline      |                  | Ocean mo       | odeling, marine ecosystem modeling    |
| Research Inte   | rests            | biological     | -physical feedbacks, climate models   |
| Country of Or   | igin             | Germany        |                                       |
| Personal Web    | site / Online Pr | ofilehttp://ww | w.klimacampus.de/sonntag.html         |
|                 |                  |                |                                       |

| Join I                         | YESS<br>the community member                                 | er platform           |  |  |
|--------------------------------|--------------------------------------------------------------|-----------------------|--|--|
| 1361                           | astian Sonntag<br>this User Send Private Message<br>Groups 3 | MEMBERS               |  |  |
| Full Name                      | Sebastian Sonntag                                            | complete members list |  |  |
| Career Stage                   | Doctoral Student                                             | GROUPS                |  |  |
| Current Institution            | Institute for Hydrobiology and Fisheries Science             |                       |  |  |
| City, Country Hamburg, Germany |                                                              | YESS<br>218 members   |  |  |
| Discipline                     | Ocean modeling, marine ecosystem modeling                    |                       |  |  |
| Research Interests             | biological-physical feedbacks, climate models                | Hamburg               |  |  |
| Country of Origin              | Germany                                                      |                       |  |  |
| Personal Website / Online      | Profilehttp://www.klimacampus.de/sonntag.html                | Retreat2012           |  |  |